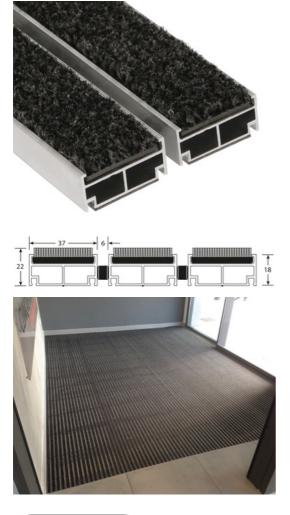

## USE

Heavy traffic Thickness = 22 mm Zone 2: INDOOR use Roll-up open structure

#### Ref : 8994

Made to measure: download the specific ROMUS Order Form http://www.romus.org/tmp/order\_form/uk.pdf

#### MATERIAL

Mill aluminium profiles, standard 6060-T5, N755-2. Heavy traffic polypropylene carpet insert. REACH compliant