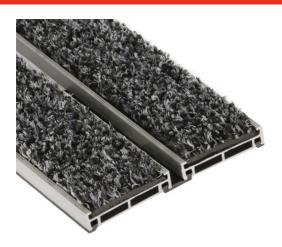

## ENTRY CLEAN ENTRANCE MATS

ROMUS ENTRY CLEAN combined entrance mats are designed to prevent as efficiently as possible the penetration of dust, moisture and other residues carried into buildings by visitors' soles, and to avoid any dirtying and premature wear of flooring.

### **MATERIAL**

Mill aluminium profiles, standard 6060-T5, N755-2. Heavy traffic polypropylene carpet insert.

REACH compliant