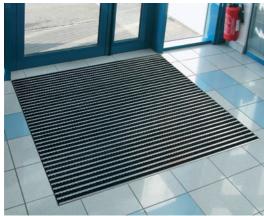

## ENTRY CLEAN ENTRANCE MATS

ROMUS ENTRY CLEAN combined entrance mats are designed to prevent as efficiently as possible the penetration of dust, moisture and other residues carried into buildings by visitors' soles, and to avoid any dirtying and premature wear of flooring.

#### **USE**

Frequent traffic
Thickness = 12 mm
Zone 2: INDOOR use
Roll-up open structure