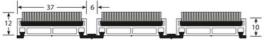

#### **USE**

Frequent traffic
Thickness = 12 mm
Zone 2: INDOOR use
Roll-up open structure

### **MATERIAL**

Mill aluminium profiles, standard 6060-T5, N755-2. Heavy traffic polypropylene carpet insert.

REACH compliant