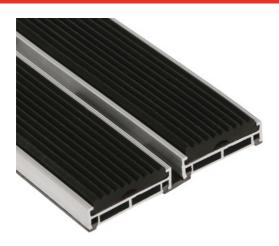

- **► ENTRANCE MATTING**
- ► ROMAT
- ► ROMAT 12 MM REF. 8950

### **MATERIAL**

30% recycled aluminium profiles EN-755-9. Heavy traffic rubber (EPDM) insert.

REACH compliant