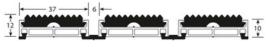

#### **USE**

Frequent traffic Thickness = 12 mm

Zone 1 or 2: INDOOR or OUTDOOR use

Roll-up open structure

#### **REFERENCE**

Ref: 8950

Made to measure: download the specific ROMUS Order Form http://www.romus.org/tmp/order\_form/uk.pdf