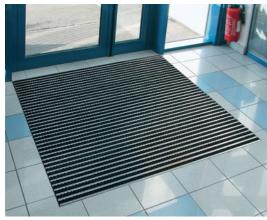

## ENTRY CLEAN ENTRANCE MATS

ROMUS ENTRY CLEAN combined entrance mats are designed to prevent as efficiently as possible the penetration of dust, moisture and other residues carried into buildings by visitors' soles, and to avoid any dirtying and premature wear of flooring.

PURPOSE OF ENTRY CLEAN ENTRANCE MATS: