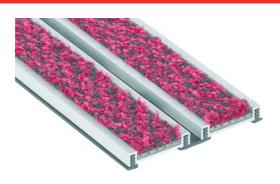

## ENTRY CLEAN ENTRANCE MATS

ROMUS ENTRY CLEAN combined entrance mats are designed to prevent as efficiently as possible the penetration of dust, moisture and other residues carried into buildings by visitors' soles, and to avoid any dirtying and premature wear of flooring.

### **MATERIAL**

Mill aluminium profiles, standard 6060-T5, N755-2. Heavy traffic polyamide tufted carpet insert. REACH compliant