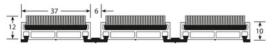

#### **USE**

Frequent traffic Thickness = 12 mm Zone 2: INDOOR use Roll-up open structure

### **MATERIAL**

Mill aluminium profiles, standard 6060-T5, N755-2. Heavy traffic polyamide tufted carpet insert. REACH compliant