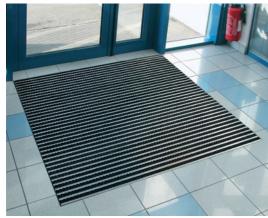

## ENTRY CLEAN ENTRANCE MATS

ROMUS ENTRY CLEAN combined entrance mats are designed to prevent as efficiently as possible the penetration of dust, moisture and other residues carried into buildings by visitors' soles, and to avoid any dirtying and premature wear of flooring.

#### **FITTING MODE**

INSTALLATION: To be laid in a sealed ROMUS matwell frame 6113 with ROMUS corner angles 161104 and feet 161103, or laid directly on the floor with ROMUS bevelled access profile 6114 and ROMUS corner angles 16119 for level adjustment. Made-to-measure frames available upon request.