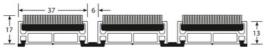

#### **USE**

Frequent traffic Thickness = 17 mm Zone 2: INDOOR use Roll-up open structure

### **MATERIAL**

 $\,$  Mill aluminium profiles, standard 6060-T5, N755-2. Heavy traffic polypropylene carpet insert.

REACH compliant