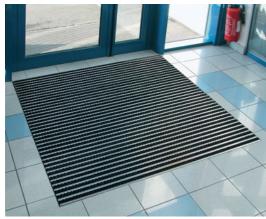

## ENTRY CLEAN ENTRANCE MATS

ROMUS ENTRY CLEAN combined entrance mats are designed to prevent as efficiently as possible the penetration of dust, moisture and other residues carried into buildings by visitors' soles, and to avoid any dirtying and premature wear of flooring.

#### **FITTING MODE**

INSTALLATION: To be laid in a sealed ROMUS matwell frame 6100 with ROMUS comer angles 161104 and feet 161103, or laid directly on the floor with ROMUS bevelled access profile 6115 and ROMUS corner angles 16117 for level adjustment. Made-to-measure frames available upon request.