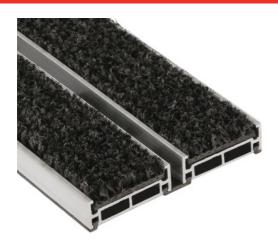

## ENTRY CLEAN ENTRANCE MATS

ROMUS ENTRY CLEAN combined entrance mats are designed to prevent as efficiently as possible the penetration of dust, moisture and other residues carried into buildings by visitors' soles, and to avoid any dirtying and premature wear of flooring.

### **MATERIAL**

 $\,$  Mill aluminium profiles, standard 6060-T5, N755-2. Heavy traffic polypropylene carpet insert.

REACH compliant