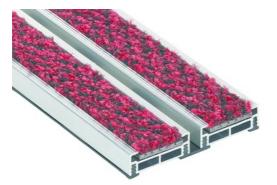

#### ENTRY CLEAN ENTRANCE MATS

ROMUS ENTRY CLEAN combined entrance mats are designed to prevent as efficiently as possible the penetration of dust, moisture and other residues carried into buildings by visitors' soles, and to avoid any dirtying and premature wear of flooring. PURPOSE OF ENTRY CLEAN ENTRANCE MATS:

#### MATERIAL

Mill aluminium profiles, standard 6060-T5, N755-2. Heavy traffic polypropylene carpet insert. REACH compliant