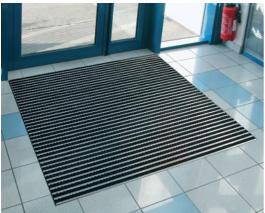

#### ENTRY CLEAN ENTRANCE MATS

ROMUS ENTRY CLEAN combined entrance mats are designed to prevent as efficiently as possible the penetration of dust, moisture and other residues carried into buildings by visitors' soles, and to avoid any dirtying and premature wear of flooring. PURPOSE OF ENTRY CLEAN ENTRANCE MATS:

#### **FITTING MODE**

INSTALLATION: To be laid in a sealed ROMUS matwell frame 6100 with ROMUS corner angles 161104 and feet 161103, or laid directly on the floor with ROMUS bevelled access profile 6115 and ROMUS corner angles 16117 for level adjustment. Made-to-measure frames available upon request.