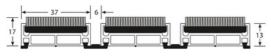

### USE

Frequent traffic Thickness = 17 mm Zone 2: INDOOR use Roll-up open structure

#### MATERIAL

Mill aluminium profiles, standard 6060-T5, N755-2. Heavy traffic polypropylene carpet insert. REACH compliant