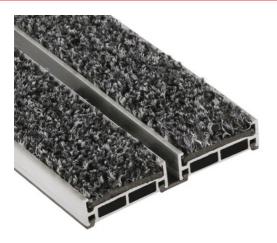

#### ENTRY CLEAN ENTRANCE MATS

ROMUS ENTRY CLEAN combined entrance mats are designed to prevent as efficiently as possible the penetration of dust, moisture and other residues carried into buildings by visitors' soles, and to avoid any dirtying and premature wear of flooring. PURPOSE OF ENTRY CLEAN ENTRANCE MATS:

#### MATERIAL

Mill aluminium profiles, standard 6060-T5, N755-2. Heavy traffic polypropylene carpet insert. REACH compliant