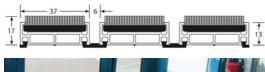

### USE

Frequent traffic Thickness = 17 mm Zone 2: INDOOR use Roll-up open structure

#### Ref : 8944

Made to measure: download the specific ROMUS Order Form http://www.romus.org/tmp/order\_form/uk.pdf

#### MATERIAL

Mill aluminium profiles, standard 6060-T5, N755-2. Heavy traffic polypropylene carpet insert. REACH compliant