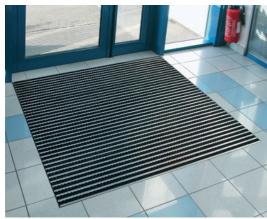

## ENTRY CLEAN ENTRANCE MATS

ROMUS ENTRY CLEAN combined entrance mats are designed to prevent as efficiently as possible the penetration of dust, moisture and other residues carried into buildings by visitors' soles, and to avoid any dirtying and premature wear of flooring.

PURPOSE OF ENTRY CLEAN ENTRANCE MATS: