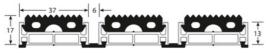

#### **USE**

Frequent traffic
Thickness = 17 mm

Zone 1 or 2: INDOOR or OUTDOOR use

Roll-up open structure

### **MATERIAL**

30% recycled aluminium profiles EN-755-9. Heavy traffic rubber (EPDM) insert.

REACH compliant