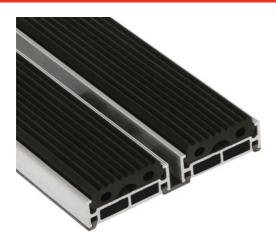

## ENTRY CLEAN ENTRANCE MATS

ROMUS ENTRY CLEAN combined entrance mats are designed to prevent as efficiently as possible the penetration of dust, moisture and other residues carried into buildings by visitors' soles, and to avoid any dirtying and premature wear of flooring.

### **MATERIAL**

30% recycled aluminium profiles EN-755-9. Heavy traffic rubber (EPDM) insert.

REACH compliant