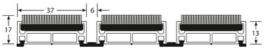

#### **USE**

Frequent traffic Thickness = 17 mm Zone 2: INDOOR use Roll-up open structure

### **MATERIAL**

Mill aluminium profiles, standard 6060-T5, N755-2. Heavy traffic polypropylene carpet insert.

REACH compliant