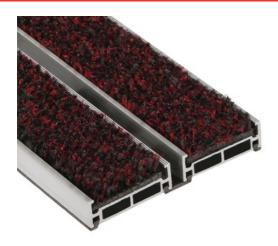

- **ENTRANCE MATTING**
- ► ROMAT
- ► ROMAT 17 MM REF. 8945

## ENTRY CLEAN ENTRANCE MATS

ROMUS ENTRY CLEAN combined entrance mats are designed to prevent as efficiently as possible the penetration of dust, moisture and other residues carried into buildings by visitors' soles, and to avoid any dirtying and premature wear of flooring.

### **MATERIAL**

Mill aluminium profiles, standard 6060-T5, N755-2. Heavy traffic polypropylene carpet insert.

REACH compliant