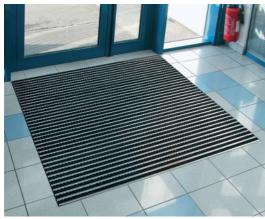

## ENTRY CLEAN ENTRANCE MATS

ROMUS ENTRY CLEAN combined entrance mats are designed to prevent as efficiently as possible the penetration of dust, moisture and other residues carried into buildings by visitors' soles, and to avoid any dirtying and premature wear of flooring.

#### **FITTING MODE**

INSTALLATION: To be laid in a sealed ROMUS matwell frame 6100 with ROMUS comer angles 161104 and feet 161103, or laid directly on the floor with ROMUS bevelled access profile 6115 and ROMUS corner angles 16117 for level adjustment. Made-to-measure frames available upon request.