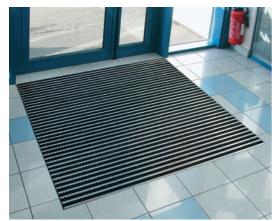

# ENTRY CLEAN ENTRANCE MATS

ROMUS ENTRY CLEAN combined entrance mats are designed to prevent as efficiently as possible the penetration of dust, moisture and other residues carried into buildings by visitors' soles, and to avoid any dirtying and premature wear of flooring.

#### **USE**

Frequent traffic Thickness = 17 mm

Zone 1 or 2: INDOOR or OUTDOOR use

Roll-up open structure