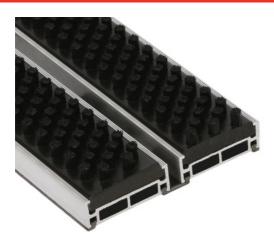

#### **USE**

Frequent traffic Thickness = 17 mm

Zone 1 or 2: INDOOR or OUTDOOR use

Roll-up open structure

## **MATERIAL**

30% recycled aluminium profiles EN-755-9. Heavy traffic rubber (EPDM) insert.

REACH compliant