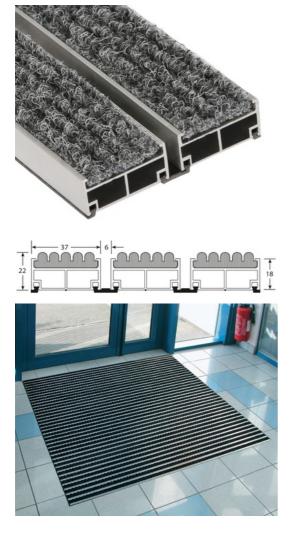

# ENTRANCE MATTING ROMAT ROMAT 22 MM REF. 8921

#### ENTRY CLEAN ENTRANCE MATS

ROMUS ENTRY CLEAN combined entrance mats are designed to prevent as efficiently as possible the penetration of dust, moisture and other residues carried into buildings by visitors' soles, and to avoid any dirtying and premature wear of flooring. PURPOSE OF ENTRY CLEAN ENTRANCE MATS:

#### USE

Frequent traffic Thickness = 22 mm Zone 2: INDOOR use Roll-up open structure

### MATERIAL

Mill aluminium profiles, standard 6060-T5, N755-2. Heavy traffic polypropylene carpet insert. REACH compliant