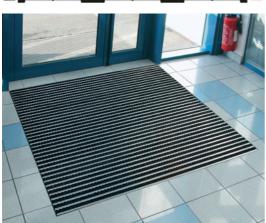

#### ENTRY CLEAN ENTRANCE MATS

ROMUS ENTRY CLEAN combined entrance mats are designed to prevent as efficiently as possible the penetration of dust, moisture and other residues carried into buildings by visitors' soles, and to avoid any dirtying and premature wear of flooring. PURPOSE OF ENTRY CLEAN ENTRANCE MATS:

#### USE

Frequent traffic Thickness = 22 mm Zone 2: INDOOR use Roll-up open structure