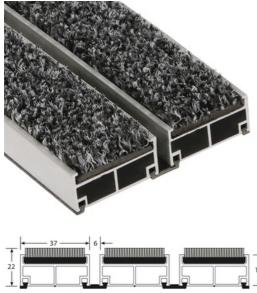

# ENTRANCE MATTING ROMAT ROMAT 22 MM REF. 8973

#### USE

Frequent traffic Thickness = 22 mm Zone 2: INDOOR use Roll-up open structure

### MATERIAL

Mill aluminium profiles, standard 6060-T5, N755-2. Heavy traffic polypropylene carpet insert. REACH compliant

### FITTING MODE

INSTALLATION: To be laid in a sealed ROMUS matwell frame 6100 with ROMUS corner angles 161104 and feet 161103, or laid directly on the floor with ROMUS bevelled access profile 6115 and ROMUS corner angles 16117 for level adjustment. Made-to-measure frames available upon request.