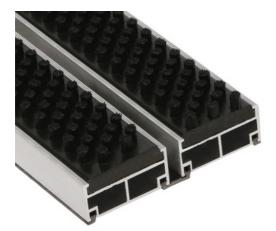

#### MATERIAL

30% recycled aluminium profiles EN-755-9. Heavy traffic rubber (EPDM) insert. REACH compliant

#### FITTING MODE

INSTALLATION: To be laid in a sealed ROMUS matwell frame 6100 with ROMUS corner angles 161104 and feet 161103, or laid directly on the floor with ROMUS bevelled access profile 6115 and ROMUS corner angles 16117 for level adjustment. Made-to-measure frames available upon request.