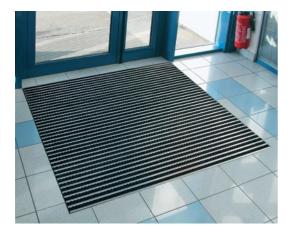

#### ENTRY CLEAN ENTRANCE MATS

ROMUS ENTRY CLEAN combined entrance mats are designed to prevent as efficiently as possible the penetration of dust, moisture and other residues carried into buildings by visitors' soles, and to avoid any dirtying and premature wear of flooring. PURPOSE OF ENTRY CLEAN ENTRANCE MATS:

#### USE

Frequent traffic Thickness = 17 mm Zone 1 or 2: INDOOR or OUTDOOR use Roll-up open structure