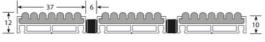

#### **USE**

Heavy traffic Thickness = 12 mm Zone 2: INDOOR use Roll-up open structure

#### **REFERENCE**

Ref: 845

Made to measure: download the specific ROMUS Order Form http://www.romus.org/tmp/order\_form/uk.pdf