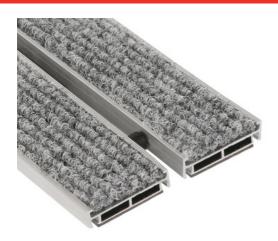

### **MATERIAL**

Mill aluminium profiles, standard 6060-T5, N755-2. Heavy traffic polypropylene carpet insert.

REACH compliant