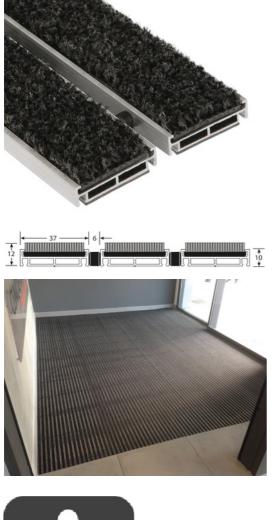

#### ENTRY CLEAN ENTRANCE MATS

ROMUS ENTRY CLEAN combined entrance mats are designed to prevent as efficiently as possible the penetration of dust, moisture and other residues carried into buildings by visitors' soles, and to avoid any dirtying and premature wear of flooring. PURPOSE OF ENTRY CLEAN ENTRANCE MATS:

### USE

Heavy traffic Thickness = 12 mm Zone 2: INDOOR use Roll-up open structure

#### MATERIAL

Mill aluminium profiles, standard 6060-T5, N755-2. Heavy traffic polypropylene carpet insert. REACH compliant