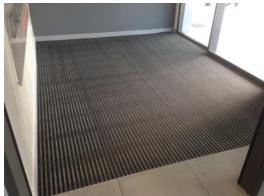

## ENTRY CLEAN ENTRANCE MATS

ROMUS ENTRY CLEAN combined entrance mats are designed to prevent as efficiently as possible the penetration of dust, moisture and other residues carried into buildings by visitors' soles, and to avoid any dirtying and premature wear of flooring.

PURPOSE OF ENTRY CLEAN ENTRANCE MATS: