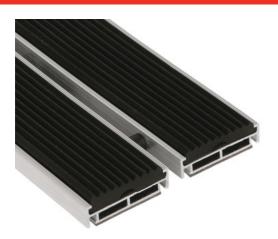

- **ENTRANCE MATTING**
- ► ROMAT GT
- ► ROMAT GT 22 MM REF. 8439

### **MATERIAL**

30% recycled aluminium profiles EN-755-9. Heavy traffic rubber (EPDM) insert.

REACH compliant