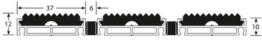

#### **USE**

Frequent traffic
Thickness = 12 mm

Zone 1 or 2: INDOOR or OUTDOOR use

Roll-up open structure

#### **REFERENCE**

Ref: 8439

Made to measure: download the specific ROMUS Order Form http://www.romus.org/tmp/order\_form/uk.pdf