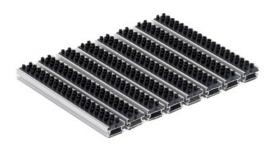

## ENTRY CLEAN ENTRANCE MATS

ROMUS ENTRY CLEAN combined entrance mats are designed to prevent as efficiently as possible the penetration of dust, moisture and other residues carried into buildings by visitors' soles, and to avoid any dirtying and premature wear of flooring.

## **MATERIAL**

30% recycled aluminium profiles EN-755-9. Heavy traffic 6.6 nylon brush insert.

REACH compliant

Fire rating: Cfl s1