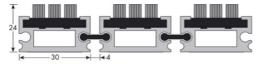

#### **USE**

Heavy traffic

Thickness = 12 mm

Zone 1 or 2: INDOOR or OUTDOOR use

Roll-up open structure

#### **REFERENCE**

Ref: 8331

Made to measure: download the specific ROMUS Order Form http://www.romus.org/tmp/order\_form/uk.pdf

## **MATERIAL**

30% recycled aluminium profiles EN-755-9. Heavy traffic 6.6 nylon brush insert.

REACH compliant

Fire rating: Cfl s1