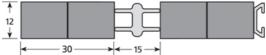

#### USE

Heavy traffic Thickness = 12 mm Zone 2: INDOOR use Rigid closed structure

## MATERIAL

30% recycled aluminium profiles EN-755. Surface-scraped polyamide fibre rubber insert REACH compliant Fire rating: Bfl s1