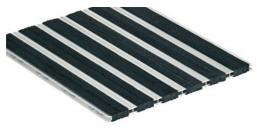

#### DESCRIPTION

ENTRY CLEAN ENTRANCE MATS

ROMUS ENTRY CLEAN combined entrance mats are designed to prevent as efficiently as possible the penetration of dust, moisture and other residues carried into buildings by visitors' soles, and to avoid any dirtying and premature wear of flooring. PURPOSE OF ENTRY CLEAN ENTRANCE MATS:

#### USE

Heavy traffic Thickness = 12 mm Zone 2: INDOOR use Rigid closed structure

## MATERIAL

30% recycled aluminium profiles EN-755. Surface-scraped polyamide fibre rubber insert REACH compliant Fire rating: Bfl s1