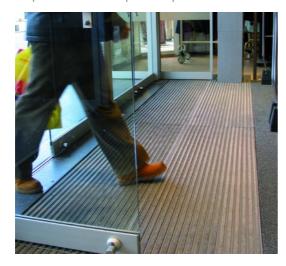

#### DESCRIPTION

ENTRY CLEAN ENTRANCE MATS

ROMUS ENTRY CLEAN combined entrance mats are designed to prevent as efficiently as possible the penetration of dust, moisture and other residues carried into buildings by visitors' soles, and to avoid any dirtying and premature wear of flooring. PURPOSE OF ENTRY CLEAN ENTRANCE MATS:

#### USE

Heavy traffic Thickness = 12 mm Zone 2: INDOOR use Rigid closed structure