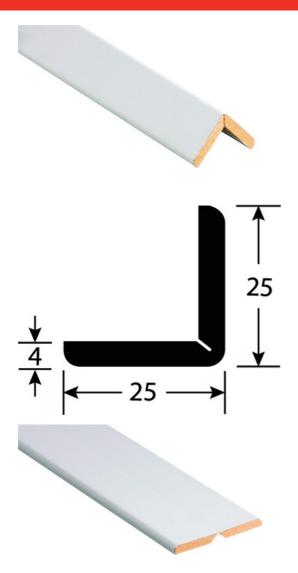

## DESCRIPTION

PVC corner profile to be stuck To protect wall angles from impacts from trolleys or hospital beds to be glued on a clean surface (no dust, no grease)

### REFERENCE

Ref : 2725

#### MATERIAL

Smooth surface REACH compliant