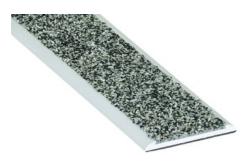

- **► TACTILES SURFACES**
- ► "EXTALU"
- FLAT RESALU 40 REF. 9153

## **DESCRIPTION**

Self-adhesive alu stair-nosing To secure stairs and reduce slip risk

### USE

For overlapping a floor covering or a parquet or concrete floor. outdoor use

## **MATERIAL**

Self-adhesive alu profile REACH compliant