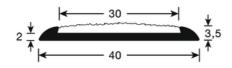

- **► TACTILES SURFACES**
- ► "EXTALU"
- FLAT RESALU 40 REF. 9153

## **REFERENCE**

Ref: 9153