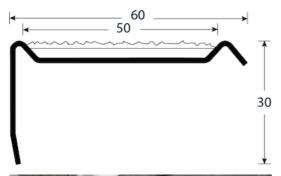

## REFERENCE

Ref: 9061

## **MATERIAL**

Drilled stainless steel profile REACH compliant

## **FITTING MODE**

Cut the profile to the desired length. Locate the holes and drill in the subfloor. Place the ROMUS plugs 94154. Position the profile and fasten with screws VVVV.