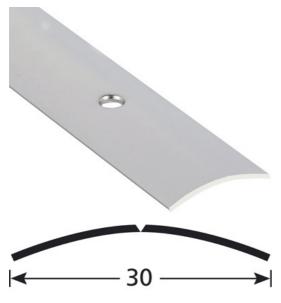

- **COVERSTRIPS EXPANSION PROFILES**
- **▶ 30 MM COVERSTRIPS**
- ▶ 30 MM DRILLED REF. 1003

# **DESCRIPTION**

Drilled stainless steel profile

to make a transition between 2 floor coverings of the same level To be screwed - central holes

5 holes, first one at 65 mm.

#### USE

For overlapping a floor covering or a parquet or concrete floor. Indoor use