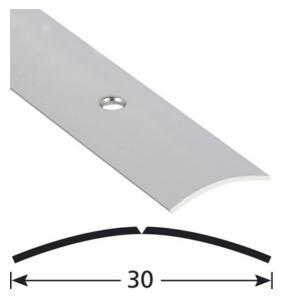

- **COVERSTRIPS EXPANSION PROFILES**
- **▶ 30 MM COVERSTRIPS**
- ▶ 30 MM DRILLED REF. 1004

# **DESCRIPTION**

Drilled stainless steel profile

to make a transition between 2 floor coverings of the same level To be screwed - central holes

8 holes, first one at 65 mm.

#### USE

For overlapping a floor covering or a parquet or concrete floor. Indoor use