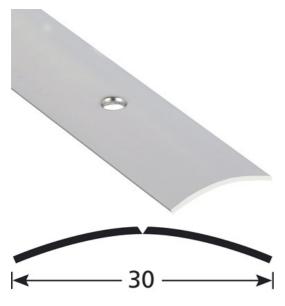

- **COVERSTRIPS EXPANSION PROFILES**
- **▶ 30 MM COVERSTRIPS**
- ▶ 30 MM DRILLED REF. 1006

## **DESCRIPTION**

Drilled stainless steel profile

to make a transition between 2 floor coverings of the same level

To be screwed - central holes

14 holes, first and last one at 83 mm

#### USE

For overlapping a floor covering or a parquet or concrete floor.