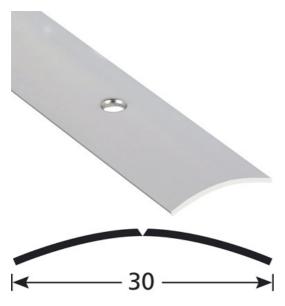

- **COVERSTRIPS EXPANSION PROFILES**
- **▶ 30 MM COVERSTRIPS**
- ▶ 30 MM DRILLED REF. 1188

# **DESCRIPTION**

Drilled stainless steel profile to make a transition between 2 floor coverings of the same level To be screwed - central holes 20 holes, first one at 65 mm.

#### USE

For overlapping a floor covering or a parquet or concrete floor. Indoor use

### **REFERENCE**

Ref: 1188