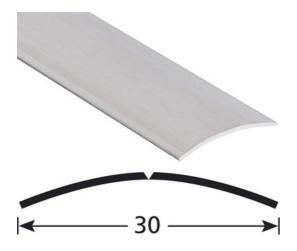

- **► COVERSTRIPS EXPANSION PROFILES**
- **▶ 30 MM COVERSTRIPS**
- ▶ 30 MM DRILLED REF. 1060

## **DESCRIPTION**

Drilled stainless steel profile

to make a transition between 2 floor coverings of the same level

To be screwed - central holes

14 holes, first and last one at 83 mm

## **MATERIAL**

Brushed stainless steel. Brushed-satiny aspect. REACH compliant