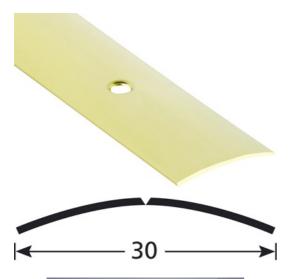

- **► COVERSTRIPS EXPANSION PROFILES**
- **▶ 30 MM COVERSTRIPS**
- ▶ 30 MM DRILLED REF. 1018

## **DESCRIPTION**

Drilled solid brass profile

to make a transition between 2 floor coverings of the same level

To be screwed - central holes

20 holes, first one at 65 mm.

#### USE

For overlapping a floor covering or a parquet or concrete floor. Indoor use

### **FITTING MODE**

Cut the profile to the desired length. Locate the holes and drill in the subfloor. Place the ROMUS plugs 94154. Position the profile and fasten with screws VVVV.