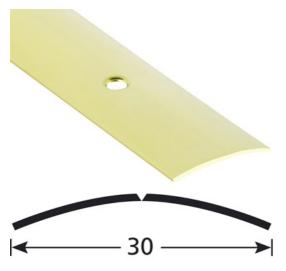

- **► COVERSTRIPS EXPANSION PROFILES**
- **▶ 30 MM COVERSTRIPS**
- ▶ 30 MM DRILLED REF. 1016

### **DESCRIPTION**

Drilled solid brass profile

to make a transition between 2 floor coverings of the same level

To be screwed - central holes

14 holes, first and last one at 83 mm

### USE

For overlapping a floor covering or a parquet or concrete floor. Indoor use