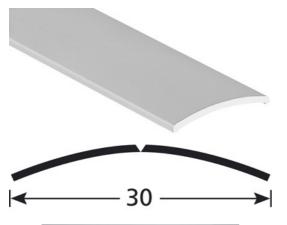

- **COVERSTRIPS EXPANSION PROFILES**
- **▶ 30 MM COVERSTRIPS**
- ▶ 30 MM DRILLED REF. 1048

## **DESCRIPTION**

Drilled aluminium profile

to make a transition between 2 floor coverings of the same level

To be screwed - central holes

20 holes, first one at 65 mm.

#### USE

For overlapping a floor covering or a parquet or concrete floor. Indoor use