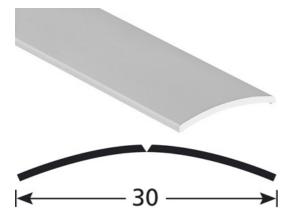

## DESCRIPTION

Drilled aluminium profile

to make a transition between 2 floor coverings of the same level To be screwed - central holes

14 holes, first and last one at 83 mm