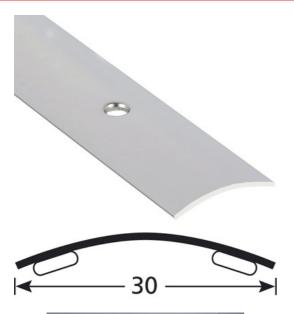

- **COVERSTRIPS EXPANSION PROFILES**
- **▶ 30 MM COVERSTRIPS**
- ▶ 30 MM SELF-ADHESIVE REF. 2000

## **DESCRIPTION**

Self-adhesive stainless steel profile to make a transition between 2 floor coverings of the same level to be glued on a clean surface (no dust, no grease)

#### **USE**

For overlapping a floor covering or a parquet or concrete floor. Indoor use

#### **REFERENCE**

Ref: 2000