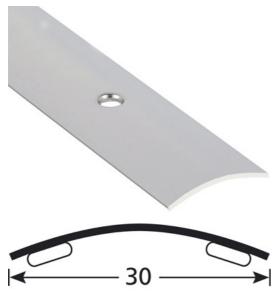

- **COVERSTRIPS EXPANSION PROFILES**
- **▶ 30 MM COVERSTRIPS**
- ▶ 30 MM SELF-ADHESIVE REF. 2001

## **DESCRIPTION**

Self-adhesive stainless steel profile to be glued on a clean surface (no dust, no grease)

#### **USE**

For overlapping a floor covering or a parquet or concrete floor. Indoor use

## **REFERENCE**

Ref: 2001