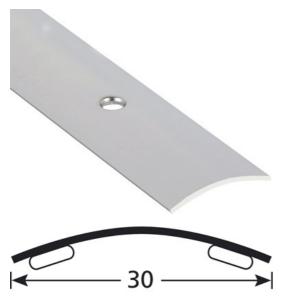

- **COVERSTRIPS EXPANSION PROFILES**
- **▶ 30 MM COVERSTRIPS**
- ▶ 30 MM SELF-ADHESIVE REF. 2006

## **DESCRIPTION**

Self-adhesive stainless steel profile to make a transition between 2 floor coverings of the same level to be glued on a clean surface (no dust, no grease)

#### **USE**

For overlapping a floor covering or a parquet or concrete floor. Indoor use

#### **REFERENCE**

Ref: 2006