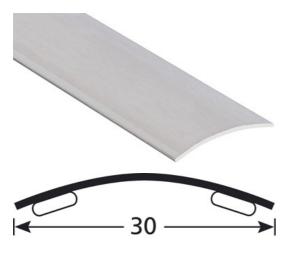

- **► COVERSTRIPS EXPANSION PROFILES**
- ► 30 MM COVERSTRIPS
- ▶ 30 MM SELF-ADHESIVE REF. 2069

### **DESCRIPTION**

Self-adhesive stainless steel profile to make a transition between 2 floor coverings of the same level to be glued on a clean surface (no dust, no grease)

#### **MATERIAL**

Brushed stainless steel. Brushed-satiny aspect. REACH compliant