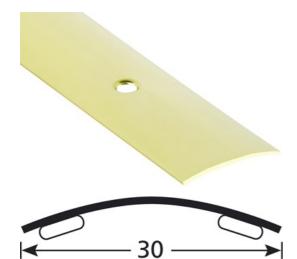

### DESCRIPTION

Self-adhesive solid brass profile to make a transition between 2 floor coverings of the same level to be glued on a clean surface (no dust, no grease)

### REFERENCE

Ref : 2016

## MATERIAL

Our products are made of this material only when selecting "highalloy", which is 67 % copper and 33 % zinc. Mirror polish finish, except for stair rods (polished varnished). REACH compliant

#### **FITTING MODE**

Quick to install. Cut the profile to the desired length. Make sure that the support is clear and clean from any grease and dust. Remove the silicone-coated paper. Position the profile and press down to secure.