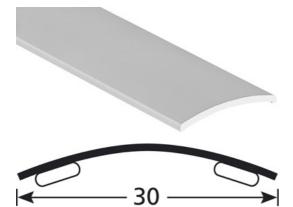

## DESCRIPTION

Self-adhesive aluminium profile to make a transition between 2 floor coverings of the same level to be glued on a clean surface (no dust, no grease)

## USE

For overlapping a floor covering or a parquet or concrete floor. Indoor use

## **FITTING MODE**

Quick to install. Cut the profile to the desired length. Make sure that the support is clear and clean from any grease and dust. Remove the silicone-coated paper. Position the profile and press down to secure.