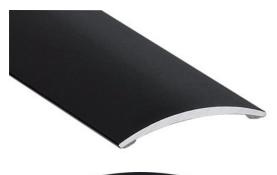

#### DESCRIPTION

Self-adhesive aluminium profile to make a transition between 2 floor coverings of the same level to be glued on a clean surface (no dust, no grease)

#### USE

For overlapping a floor covering or a parquet or concrete floor. Indoor use