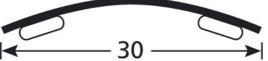

#### DESCRIPTION

Self-adhesive aluminium profile to make a transition between 2 floor coverings of the same level to be glued on a clean surface (no dust, no grease)

#### USE

For overlapping a floor covering or a parquet or concrete floor. Indoor use