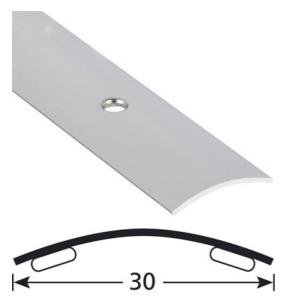

- **COVERSTRIPS EXPANSION PROFILES**
- **▶ 30 MM COVERSTRIPS**
- ▶ 30 MM SELF-ADHESIVE REF. 301100

# **DESCRIPTION**

Self-adhesive stainless steel profile to make a transition between 2 floor coverings of the same level to be glued on a clean surface (no dust, no grease)

#### **REFERENCE**

Ref: 301100

# **FITTING MODE**

Quick to install. Cut the profile to the desired length. Make sure that the support is clear and clean from any grease and dust. Remove the silicone-coated paper. Position the profile and press down to secure.