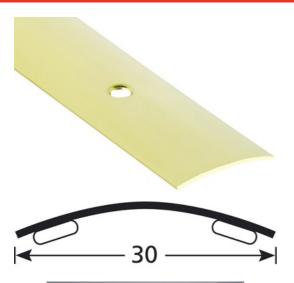

- **► COVERSTRIPS EXPANSION PROFILES**
- **▶ 30 MM COVERSTRIPS**
- ▶ 30 MM SELF-ADHESIVE REF. 301107

## **DESCRIPTION**

Self-adhesive solid brass profile

to make a transition between 2 floor coverings of the same level to be glued on a clean surface (no dust, no grease)

### **USE**

For overlapping a floor covering or a parquet or concrete floor. Indoor use

### **REFERENCE**

Ref: 301107