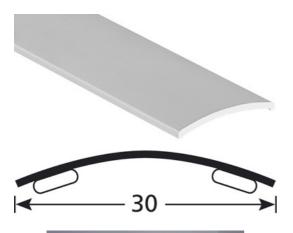

- **► COVERSTRIPS EXPANSION PROFILES**
- **▶ 30 MM COVERSTRIPS**
- ▶ 30 MM SELF-ADHESIVE REF. 301110

## **DESCRIPTION**

Self-adhesive aluminium profile

to make a transition between 2 floor coverings of the same level to be glued on a clean surface (no dust, no grease)

#### **USE**

For overlapping a floor covering or a parquet or concrete floor. Indoor use

#### **REFERENCE**

Ref: 301110