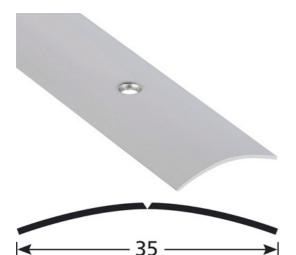

## DESCRIPTION

Drilled stainless steel profile

to make a transition between 2 floor coverings of the same level To be screwed - central holes

14 holes, first and last one at 83 mm

#### USE

For overlapping a floor covering or a parquet or concrete floor. Indoor use