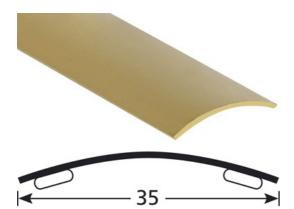

# DESCRIPTION

Self-adhesive stainless steel profile to make a transition between 2 floor coverings of the same level to be glued on a clean surface (no dust, no grease)

#### REFERENCE

Ref : 2023

### **FITTING MODE**

Quick to install. Cut the profile to the desired length. Make sure that the support is clear and clean from any grease and dust. Remove the silicone-coated paper. Position the profile and press down to secure.