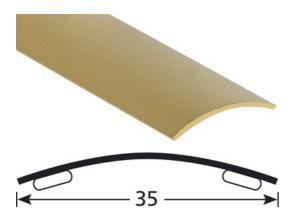

- **► COVERSTRIPS EXPANSION PROFILES**
- **▶ 35 MM COVERSTRIPS**
- ▶ 35 MM SELF-ADHESIVE REF. 2028

## **DESCRIPTION**

Self-adhesive stainless steel profile to make a transition between 2 floor coverings of the same level to be glued on a clean surface (no dust, no grease)

#### **REFERENCE**

Ref: 2028