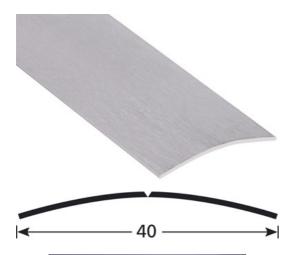

- **► COVERSTRIPS EXPANSION PROFILES**
- ► 40 MM COVERSTRIPS
- ▶ 40 MM DRILLED REF. 1063

## **DESCRIPTION**

Drilled stainless steel profile to make a transition between 2 floor coverings of the same level To be screwed - central holes 20 holes, first one at 65 mm.

#### **REFERENCE**

Ref: 1063

## **MATERIAL**

Brushed stainless steel. Brushed-satiny aspect. REACH compliant