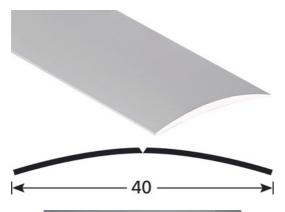

- **► COVERSTRIPS EXPANSION PROFILES**
- ► 40 MM COVERSTRIPS
- ▶ 40 MM DRILLED REF. 1248

# DESCRIPTION

Drilled aluminium profile

to make a transition between 2 floor coverings of the same level

To be screwed - central holes

20 holes, first one at 65 mm.