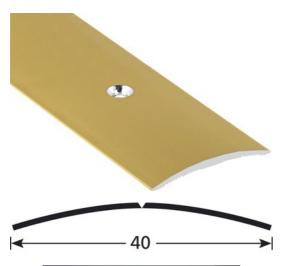

- **► COVERSTRIPS EXPANSION PROFILES**
- ► 40 MM COVERSTRIPS
- ▶ 40 MM DRILLED REF. 1548

### **DESCRIPTION**

Drilled aluminium profile

to make a transition between 2 floor coverings of the same level

To be screwed - central holes

20 holes, first one at 65 mm.

#### **REFERENCE**

Ref: 1548