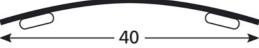

## DESCRIPTION

Self-adhesive aluminium profile to make a transition between 2 floor coverings of the same level to be glued on a clean surface (no dust, no grease)

## **FITTING MODE**

Quick to install. Cut the profile to the desired length. Make sure that the support is clear and clean from any grease and dust. Remove the silicone-coated paper. Position the profile and press down to secure.