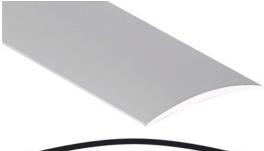

## DESCRIPTION

Self-adhesive aluminium profile to make a transition between 2 floor coverings of the same level to be glued on a clean surface (no dust, no grease)

#### USE

For overlapping a floor covering or a parquet or concrete floor. Indoor use

## **FITTING MODE**

Quick to install. Cut the profile to the desired length. Make sure that the support is clear and clean from any grease and dust. Remove the silicone-coated paper. Position the profile and press down to secure.