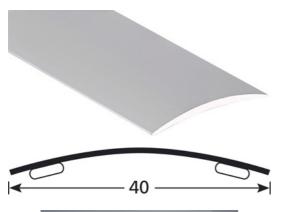

- **► COVERSTRIPS EXPANSION PROFILES**
- ► 40 MM COVERSTRIPS
- ▶ 40 MM SELF-ADHESIVE REF. 2246

## **DESCRIPTION**

Self-adhesive aluminium profile

to make a transition between 2 floor coverings of the same level to be glued on a clean surface (no dust, no grease)

#### **USE**

For overlapping a floor covering or a parquet or concrete floor. Indoor use

#### **REFERENCE**

Ref: 2246