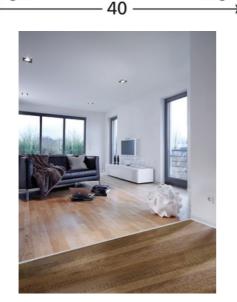

#### DESCRIPTION

Self-adhesive aluminium profile to make a transition between 2 floor coverings of the same level to be glued on a clean surface (no dust, no grease)

#### USE

For overlapping a floor covering or a parquet or concrete floor. Indoor use