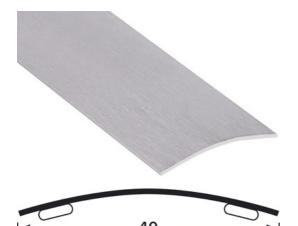

#### DESCRIPTION

Self-adhesive aluminium profile to make a transition between 2 floor coverings of the same level to be glued on a clean surface (no dust, no grease)

#### MATERIAL

Brushed stainless steel. Brushed-satiny aspect. REACH compliant

## **FITTING MODE**

Quick to install. Cut the profile to the desired length. Make sure that the support is clear and clean from any grease and dust. Remove the silicone-coated paper. Position the profile and press down to secure.