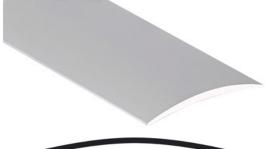

#### DESCRIPTION

Self-adhesive aluminium profile to make a transition between 2 floor coverings of the same level to be glued on a clean surface (no dust, no grease)

### USE

For overlapping a floor covering or a parquet or concrete floor. Indoor use