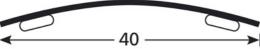

# **DATA SHEET**







## > MAINTENANCE

For daily cleaning, use standard detergents. In case you want to use a sodium, ammoniac or acid based cleaner, carry first out a preliminary test.

#### DESCRIPTION

Self-adhesive aluminium profile to make a transition between 2 floor coverings of the same level to be glued on a clean surface (no dust, no grease)

### USE

For overlapping a floor covering or a parquet or concrete floor. Indoor use

### REFERENCE

Ref: 301172

### MATERIAL

REACH compliant

## **FITTING MODE**

Quick to install. Cut the profile to the desired length. Make sure that the support is clear and clean from any grease and dust. Remove the silicone-coated paper. Position the profile and press down to secure.

The information contained in this document is provided for information purposes. Romu